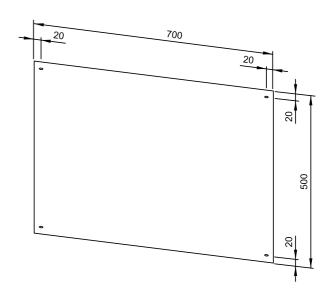

## **STAINLESS STEEL MIRROR WP604**

700 x 500 x 1 mm

- Mirror in robust, germ-reducing and easy-care stainless steel mirror sheet metal (AISI 304).
- Mounting: With four Torx® locking screws.
- Delivery includes fixing material.
- Weight, including single package: 2.8 kg
- Other dimensions available upon request.

## Suggested text for specifications:

Mirror in stainless steel mirror sheet metal (AISI 304) for surface mounting. Delivery includes four Torx® locking screws.

Dimensions: 700 x 500 x 1 mm

Article No. WP604